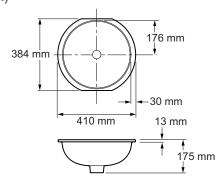

**Product Dimensions:** 384 mm diameter

Material: Vitreous China

Product Weight (kg): 7.3

Fixings Included: Yes

Guarantee (Years): 25

Additional Information: Rinse thoroughly and use a soft cloth to wipe the product dry after use. Soft abrasive

## **Dimensions (mm)**